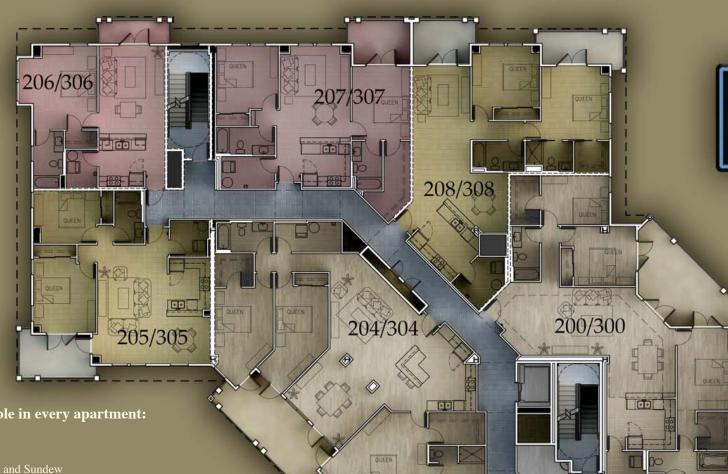

## **RESIDENTIAL SPACES**

200/300 - 3br/2ba

201/301 - 3br/2ba

202/302 - 2br/2ba

203/303 - 2br/2ba

204/304 - 3br/2ba

205/305 - 2br/1ba

206/306 - 1br/1ba

207/307 - 2br/2ba

208/308 - 2br/2ba