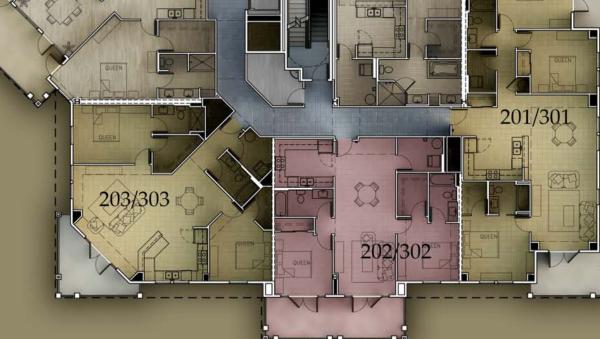

## **RESIDENTIAL SPACES**

200/300 - 3br/2ba

201/301 - 3br/2ba

202/302 - 2br/2ba

203/303 - 2br/2ba

204/304 - 3br/2ba

205/305 - 2br/1ba

206/306 - 1br/1ba